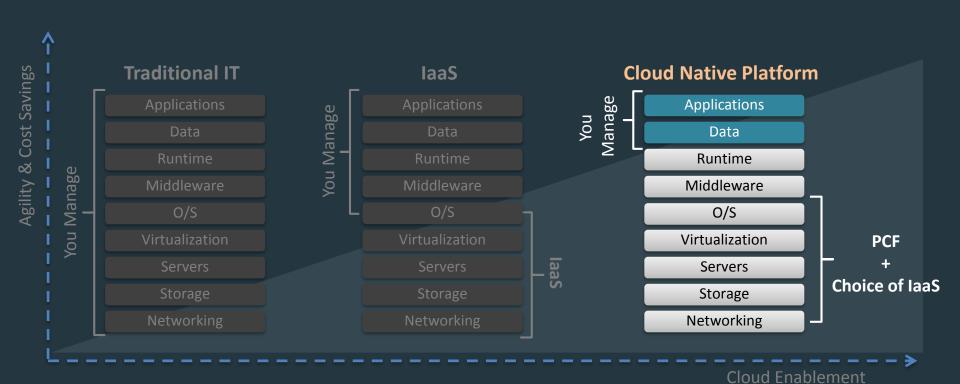

# **Pivotal Cloud Foundry**

cf push

# Pivotal Cloud Foundry

Common application needs are handled by the platform, so you can focus on business value.

laaS