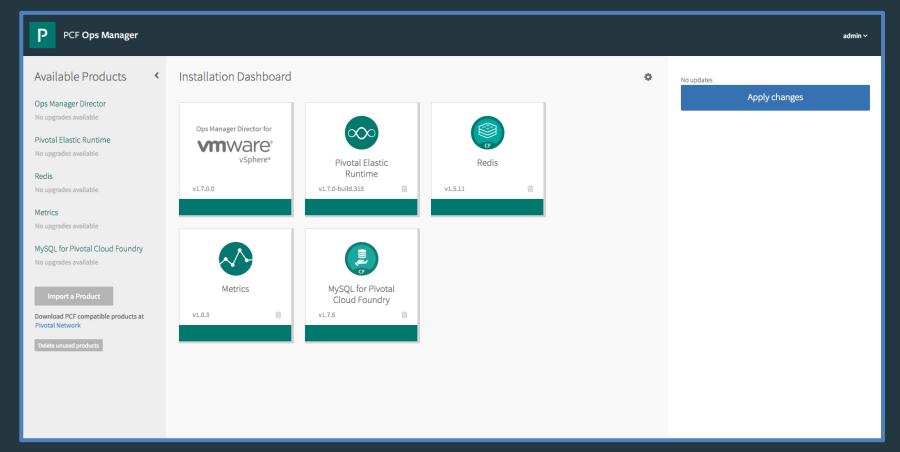

enterprise apps are mobile



2017
90% of enterprise
apps will be desktop
and mobile

Source: Gartner predicts











# Software Continues to be Constrained by Silos

### Yesterday







# Software Continues to be Constrained by Silos

Yesterday















Google Cloud Platform







# Agenda

- 1. Evolution of Cloud Architectures
- 2. Industry Trends
- 3. Cloud Foundry
- 4. Pivotal Cloud Foundry

# Cloud Foundry



https://www.cloudfoundry.org

### **Cloud Foundry Foundation**

**PLATINUM** 















**GOLD** 





























**SILVER** 





































































# Agenda

- 1. Evolution of Cloud Architectures
- 2. Industry Trends
- 3. Cloud Foundry
- 4. Pivotal Cloud Foundry

# **Pivotal Network**



# Ops Manager



# Apps Manager



### Service Menu



Redis



Single Sign-On





RabbitMQ



MySQL



CloudBees Jenkins



Spring Cloud Services



**AWS** 



# Pivotal Cloud Foundry Core Tenets

# Self Serve Platform for Developers

cf push
Service Marketplace
Microservice Ready

# Pivotal Cloud Foundry Core Tenets

# **Operationally Robust**

```
Elastic Scale
High Availability
Metrics
Logs
Quotas
```

# Pivotal Cloud Foundry Core Tenets

# IaaS Independent

AWS
VMware
Openstack
Azure

# Pivotal Transforming How The World Builds Software